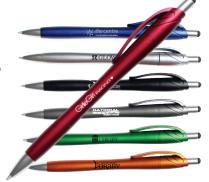

### **Metallic Fujo** Pen/Stylus

Set-Up: FREE 16170

1 COLOR

As low as \$.50 Each