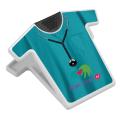

#### Magnetic T-Shirt Clip

Set-Up: \$45.00 80-42230

As low as \$1.33

Set-Up: \$45.00 80-74216

**FCD**... Full Color Digita

As low as \$5.51 Each