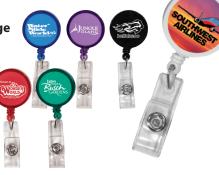

As low as \$.92 Each

Front

Front

Inside

**Retractable Badge** Holder - Round w/Alligator Clip Set-Up: \$45.00

42810 **1** COLOR

As low as \$.925

Fach